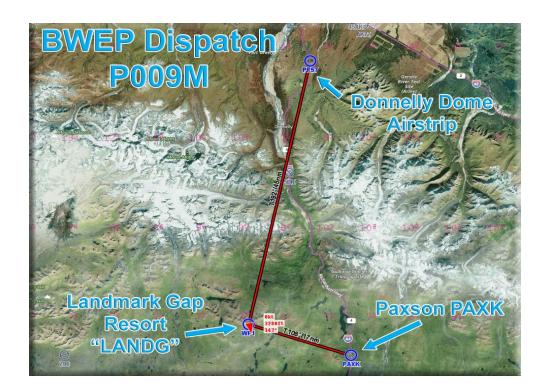

## **Scenery Needed:**

- Landmark Gap Resort
- BWEP Richardson Highway

**Nature of Problem:** There was a boating accident on Landmark Gap Lake. The 2 trauma victims have been retrieved from the lake and are at the airstrip behind the lodge waiting for transport to the PAXSON (PAXK) Trauma Center. Broken leg and abrasions for the male, a concussion and abrasions for the female.

Starting Location: Donnelly Dome Airstrip (PF57).

**Special Instructions:** The way point for Landmark Gap Resort is "LANDG". Put this into your gps and find the quickest route to the site, weather permitting. If you are wheel based or helicopter, land at the airstrip behind the resort and the patients will be at the short road coming from the resort. If you are making a water landing, the patients will be found at the dock of the lodge. Call ahead with your landing intentions.